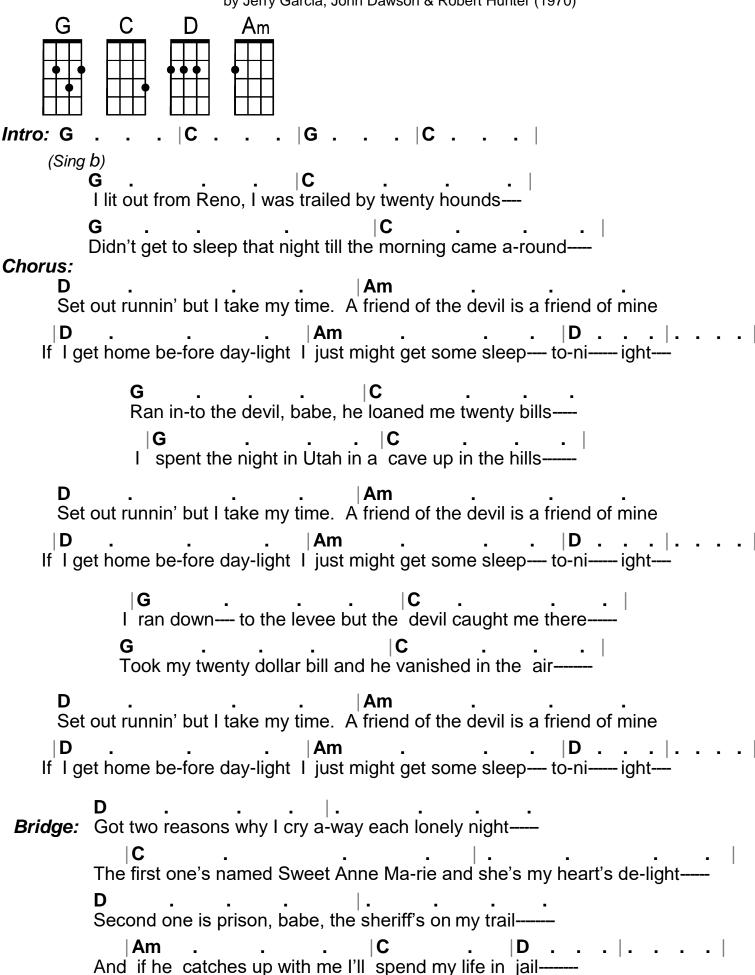

## Friend of the Devil

by Jerry Garcia, John Dawson & Robert Hunter (1970)

|                          | G   C   Got a wife in Chino, babe, and one in Chero-kee                                                                                                  |
|--------------------------|----------------------------------------------------------------------------------------------------------------------------------------------------------|
|                          | G   C   First one says she's got my child, but it don't look like me                                                                                     |
| <b>D</b>                 | out runnin' but I take my time. A friend of the devil is a friend of mine    Am   D                                                                      |
| Instrumental: G  C  G  C |                                                                                                                                                          |
|                          | $D \ . \ . \ . \  Am \ . \ . \ . \  D \ . \ . \ . \  Am \ . \ . \ . \  D \ . \ . \ . \ . \  $                                                            |
| Bridge:                  | D                                                                                                                                                        |
|                          | D   Second one is prison, babe, the sheriff's on my trail                                                                                                |
|                          | Am   C .   D     And if he catches up with me I'll spend my life in jail                                                                                 |
|                          | G   C   Got a wife in Chino, babe, and one in Chero-kee                                                                                                  |
|                          | <b>G</b>   <b>C</b>   First one says she's got my child, but it don't look like me                                                                       |
| <b>D</b>                 | out runnin' but I take my time. A friend of the devil is a friend of mine  I D (hold) D\ et home be-fore day-light I just might get some sleep to-niight |